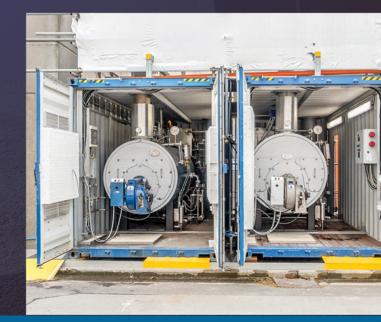

We are able to provide you with a boiler in a self-contained 20Ft High Cube container. These can be unattended if needed and are complete with water feed tank, stack blow-down tank. Safety and seismic compliant with NZ regulations. Hot water boilers are stand alone on these legs ready to connect into your system.

## Benefits of hiring a boiler from us

- ✓ Easy to operate
- All you need is a water supply, power and diesel supply and a drain
- Self-contained 20ft high cube container
- Diesel fired
- Short and long-term hire
- Various sizes available and up to 17 bar
- Safety and seismic compliant with New Zealand Regulations
- Attended or unattended capabilities