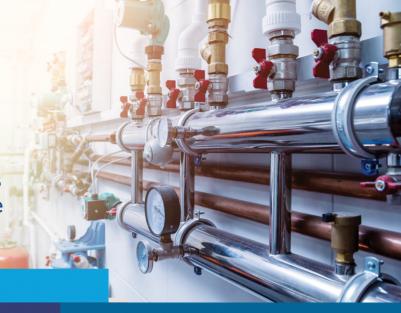

## BOILER

Hire boilers for continuous steam or hot water on-site

We have a solution for your specific situation with boilers in a variety of sizes, capacities, and pressures. Our rental boilers fire on Diesel. We can provide turnkey installation... start-up services, operator training, and support.

We are able to provide you with a boiler in a self-contained 20Ft High Cube container. These can be unattended if needed and are complete with water feed tank, stack blow-down tank. Safety and seismic compliant with NZ regulations. Hot water boilers are stand alone on these legs ready to connect into your system.